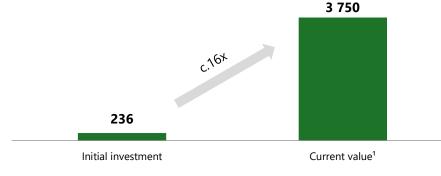

#### Significant value appreciation for CCC's shareholders already achieved...

Value of CCC's 75% stake in eobuwie (PLNm)

#### ...while CCC retains the majority shareholding and upside potential

Envisaged shareholding structure in eobuwie (%) – subject to transaction closing (incl. relevant corporate and banks approvals)

1-Based on implied equity value of 5.0PLNbn and CCC's current stake of 75% 2-A shareholder of i.a. InPost S.A. 3-Entity owned by Grzymkowski family 4-Pre-IFRS16