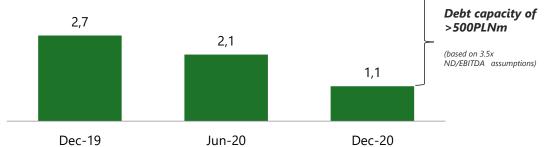

eobuwie financial targets published on Oct 1st 2020...

... funded without diluting shareholders of eobuwie Net debt/EBITDA<sup>3</sup>

193